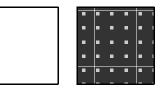

2½ "x9½" Rectangles: Cut 12 2½ "x11½" Rectangles: Cut 12 5" Squares: Cut 40 2" Squares: Cut 16 Strips 7½ "x WOF: Cut 6

Fabrics C

From each of the twelve different fabrics: 5"x7" Rectangles: Cut 6

5" squares: Cut 11 2" Squares: Cut 2