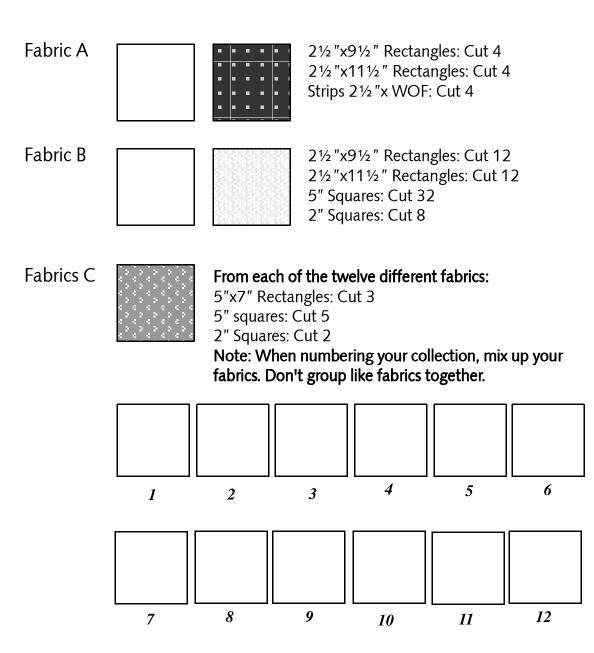

Fabric A

2<sup>1</sup>/<sub>2</sub> "x9<sup>1</sup>/<sub>2</sub>" Rectangles: Cut 4 2<sup>1</sup>/<sub>2</sub> "x11<sup>1</sup>/<sub>2</sub>" Rectangles: Cut 4 2<sup>1</sup>/<sub>2</sub> "x 14" Rectangles: Cut 4 2<sup>1</sup>/<sub>2</sub> "x 16: Rectangles: Cut 4 Strips 2<sup>1</sup>/<sub>2</sub> "x WOF: Cut 17

2½ "x9½" Rectangles: Cut 12 2½ "x11½" Rectangles: Cut 12 5" Squares: Cut 40 2" Squares: Cut 16 Strips 7½ "x WOF: Cut 6

Fabrics C

From each of the twelve different fabrics: 5"x7" Rectangles: Cut 6

5" squares: Cut 11 2" Squares: Cut 2

Note: When numbering your collection, mix up your fabrics. Don't group like fabrics together.

Bring all extra fabrics to your Quiltaway weekend.